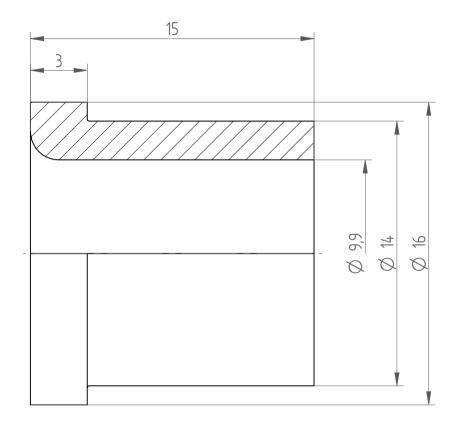

| Туре:      | KS_ER20_D3/8" |
|------------|---------------|
| Part No. : | 392030953     |
| Date :     | 12.09.2014    |
| Scale :    | 5:1           |